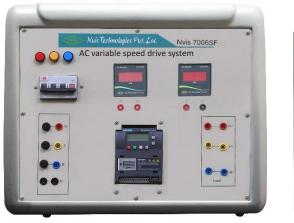

## AC Variable Speed Drive System Nvis 7006SF

\* Image is for illustrative purpose and subject to change

## **Key Features and Technical Specifications**

1. Controller mounted on board of dimension (Approx.): W600 x H450 x D 350 (mm)

Consisting of 3 HP VFC, 415 V

Motor Power: 3 HP

The controller with all its terminals are brought up to a console for easy bi-pole connection, with proper terminal labels affixed on plate.

- 2. Console for control and monitoring of dimension (Approx.): W600 x H450 x D 350 (mm)
  - The console comprises of the followings items are connected to bi-pole terminals:
- 2.1 Push button (B1 & PB3 -momentary type) and Pushbutton PB 2-push to OFF and lock
- 2.2 Selector Switch SS1, SS2 & SS3
- 2.3 Light indicator 230V AC lamp type PL3 .PL4
  - Panel ammeter of suitable rating
  - Panel Voltmeter of suitable rating
- 2.4 Input for C 230V supply (Bi-pole terminals)