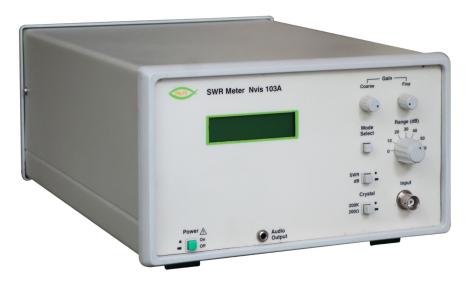

**SWR Meter Nvis 103A** is a Microcontroller based Equipment with LCD. The Analog metres have multiple scales which makes the instrument very complicated for the students. The Digital Display of SWR & dB solves the problem. Since the Equipment has a Microcontroller based digital display so there is no need of expanded scales, as it was in conventional instruments.

## **Technical Specifications**

| Display         | : | 16 x 2 Characters LCD                                             |
|-----------------|---|-------------------------------------------------------------------|
| Sensitivity     | : | $0.1 \mu V$ for 200 $\Omega$ input impedance                      |
| Noise Level     | : | Less than 0.02µV                                                  |
| Range           | : | 0-70 dB in 10 dB steps                                            |
| Input           | : | Unbiased low and high impedance (200 $\Omega$ and 200k $\Omega$ ) |
| Display Select  |   |                                                                   |
| SWR             | : | 1-9                                                               |
| dB              | : | 0-10                                                              |
| Modes           | : | Normal (Bar graph for signal strength)                            |
|                 |   | - Audio                                                           |
|                 |   | - PC-Interface                                                    |
| Gain Control    | : | Adjustable, 0-10dB (approximate)                                  |
| Input Connector | : | BNC (F)                                                           |
| Input Frequency | : | 1000Hz±10%                                                        |
| Mains Supply    | : | 90-275V, 50Hz                                                     |