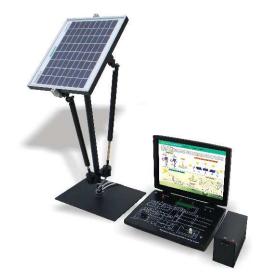

# Understanding Solar Tracking System Nvis 6019

**Nvis 6019 Understanding Solar Tracking System** is a versatile training system for study and demonstration of Solar tracking.

Solar tracker is a device which tracks the motion of the Sun, thus ensuring that the maximum amount of Sunlight strikes the panels throughout the day.

## **Features**

- Complete training system to study the fundamentals of Solar Tracking
- Microcontroller based Tracking System
- Single-axis and Dual-axis Tracking
- Manual, Time and Auto Modes of operation in Single axis Solar Tracking
- Manual mode of operation in Dual-axis Solar Tracking
- Master Reset Switch for recovery of System
- Emergency Motor Stop Switches
- Tilt Sensors for sensing angle of panel with respect to horizontal plane
- Facility for charging battery using Solar energy as well as DC supply